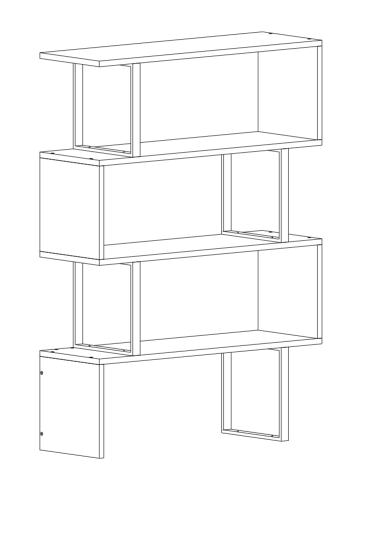

## Adriana Bookcase

assembly guide

#### step a

\*Please attach the pieces #5 and #3 together as shown below

\*Now screw the A13(50 mm screw) with the help of a screwdriver clockwise direction

# 3 step c \*Please attach the piece #6 to the pieces #3 and #5 as shown below \*Now screw the A13(50 mm screw) with the help of a screwdriver clockwise direction 4x A13 4x A13 6 6

#### step d

- \*Please put the one of metal pieces on the piece #3 as shown below
- \*Then screw the A09(3.5x25 mm screw) with the help of a screwdriver clockwise direction \*Please put the piece #4 on the piece #3 together as shown below
- \*Now screw the A13(50 mm screw) with the help of a screwdriver clockwise direction

, step e

\*Please put the piece #2 on the metal piece and piece #4 as shown below.

\*Then screw the A09(3.5x25 mm screw) on the metal piece with the help of a screwdriver clockwise direction \*Please put the piece #4 and metal piece on the piece #2 as shown below

\*Now screw the A13(50 mm screw) on both pieces #4 with the help of a screwdriver clockwise direction \*Then screw the A09(3.5x25 mm screw) on the metal piece with the help of a screwdriver clockwise direction

step f
\*Please put the piece #2 on the metal piece and piece #4 as shown below.
\*Then screw the A09(3.5x25 mm screw) with the help of a screwdriver clockwise direction as shown below
\*Now screw the A13(50 mm screw) with the help of a screwdriver clockwise direction as shown below

**Step g**\*Please put the metal piece and piece #4 on the piece #2 as shown below.
\*Then screw the A09(3.5x25 mm screw) with the help of a screwdriver clockwise direction as shown below

\*Now screw the A13(50 mm screw) with the help of a screwdriver clockwise direction as shown below