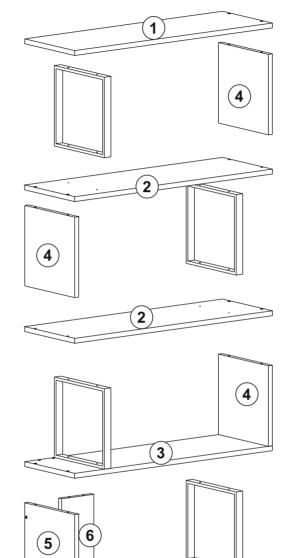

#### components

| Part1 | 1x |
|-------|----|
| Part2 | 2x |
| Part3 | 1x |
| Part4 | 3x |
| Part5 | 1x |
| Part6 | 1x |
| TOTAL | 9x |

#### step a

\*Please attach the pieces #5 and #3 together as shown below

\*Now screw the A13(50 mm screw) with the help of a screwdriver clockwise direction

# 3 step c \*Please attach the piece #6 to the pieces #3 and #5 as shown below \*Now screw the A13(50 mm screw) with the help of a screwdriver clockwise direction 4x A13 4x A13 6 6

#### step d

- \*Please put the one of metal pieces on the piece #3 as shown below
- \*Then screw the A09(3.5x25 mm screw) with the help of a screwdriver clockwise direction \*Please put the piece #4 on the piece #3 together as shown below
- \*Now screw the A13(50 mm screw) with the help of a screwdriver clockwise direction

, step e

\*Please put the piece #2 on the metal piece and piece #4 as shown below.

\*Then screw the A09(3.5x25 mm screw) on the metal piece with the help of a screwdriver clockwise direction \*Please put the piece #4 and metal piece on the piece #2 as shown below

\*Now screw the A13(50 mm screw) on both pieces #4 with the help of a screwdriver clockwise direction \*Then screw the A09(3.5x25 mm screw) on the metal piece with the help of a screwdriver clockwise direction

step f
\*Please put the piece #2 on the metal piece and piece #4 as shown below.
\*Then screw the A09(3.5x25 mm screw) with the help of a screwdriver clockwise direction as shown below
\*Now screw the A13(50 mm screw) with the help of a screwdriver clockwise direction as shown below

**Step g**\*Please put the metal piece and piece #4 on the piece #2 as shown below.
\*Then screw the A09(3.5x25 mm screw) with the help of a screwdriver clockwise direction as shown below

\*Now screw the A13(50 mm screw) with the help of a screwdriver clockwise direction as shown below