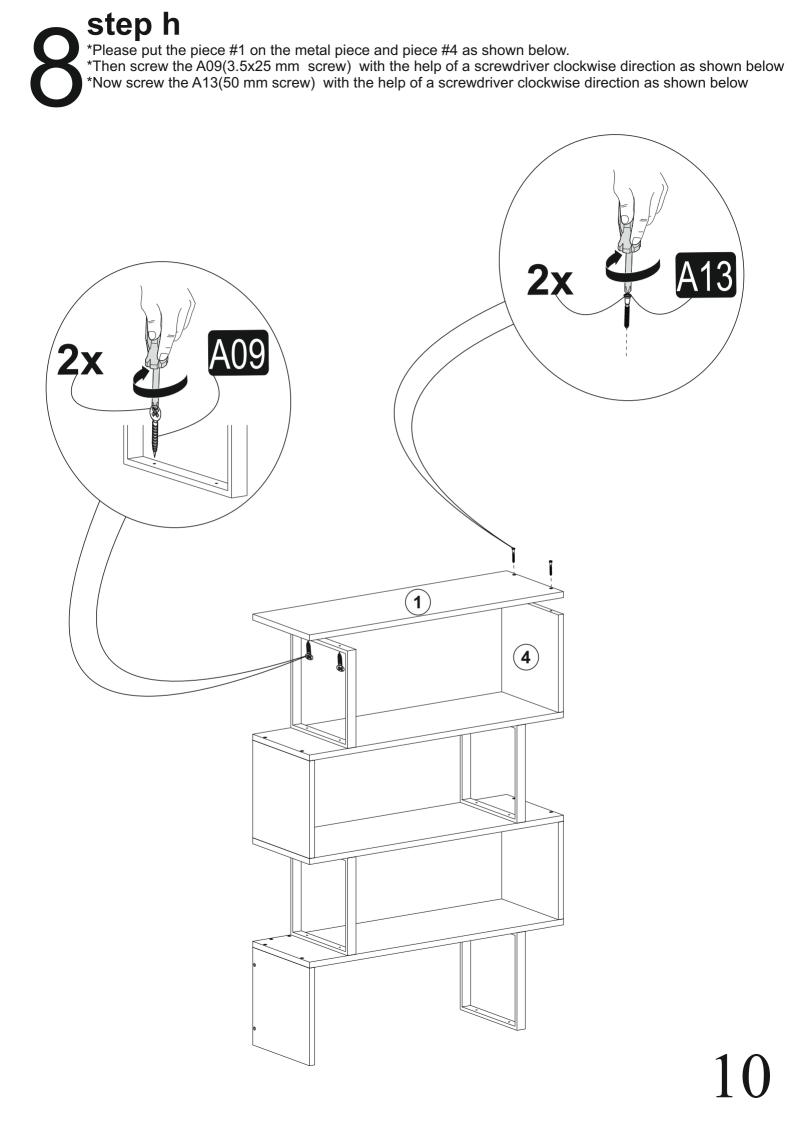

#### step d

- \*Please put the one of metal pieces on the piece #3 as shown below
- \*Then screw the A09(3.5x25 mm screw) with the help of a screwdriver clockwise direction \*Please put the piece #4 on the piece #3 together as shown below
- \*Now screw the A13(50 mm screw) with the help of a screwdriver clockwise direction