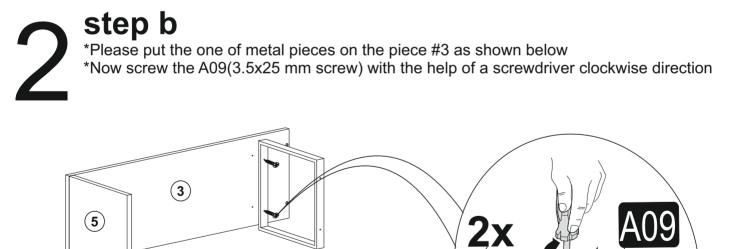

#### step d

- \*Please put the one of metal pieces on the piece #3 as shown below
- \*Then screw the A09(3.5x25 mm screw) with the help of a screwdriver clockwise direction \*Please put the piece #4 on the piece #3 together as shown below
- \*Now screw the A13(50 mm screw) with the help of a screwdriver clockwise direction