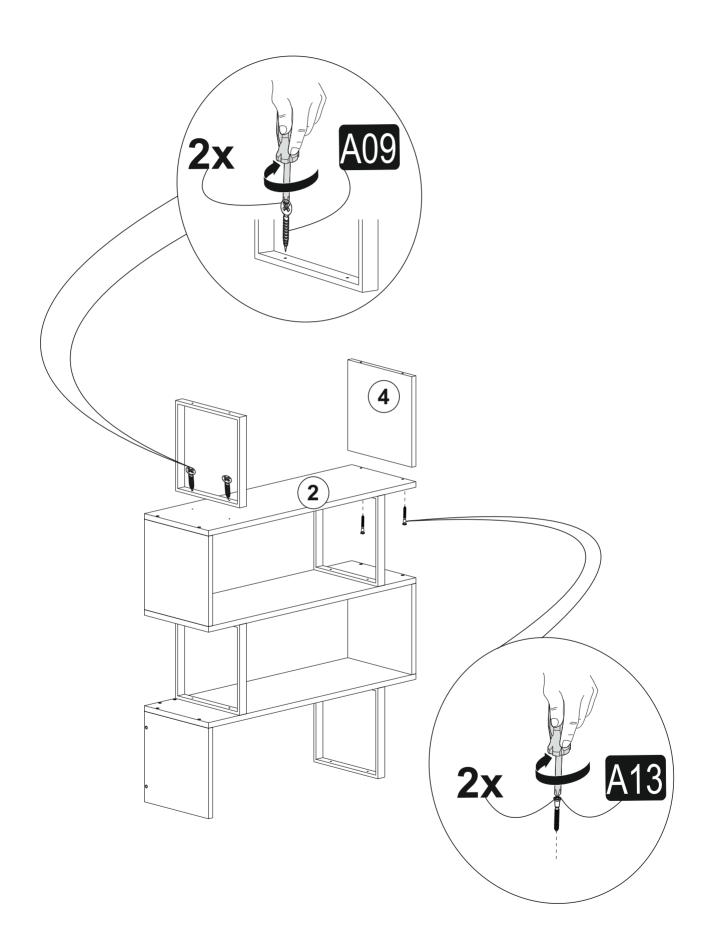

**Step g**\*Please put the metal piece and piece #4 on the piece #2 as shown below.
\*Then screw the A09(3.5x25 mm screw) with the help of a screwdriver clockwise direction as shown below

\*Now screw the A13(50 mm screw) with the help of a screwdriver clockwise direction as shown below