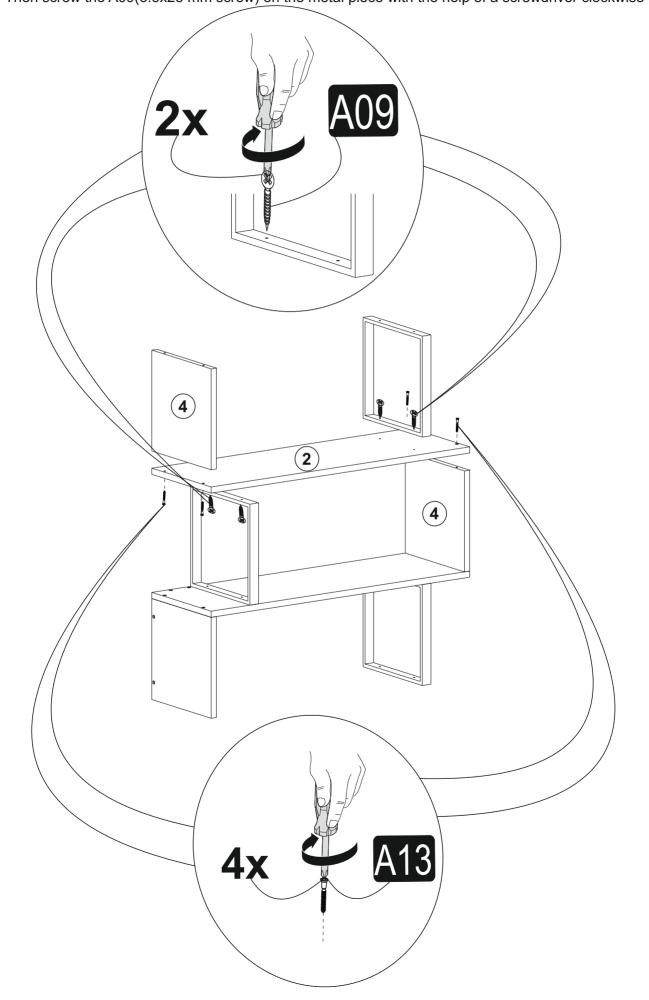

, step e

\*Please put the piece #2 on the metal piece and piece #4 as shown below.

\*Then screw the A09(3.5x25 mm screw) on the metal piece with the help of a screwdriver clockwise direction \*Please put the piece #4 and metal piece on the piece #2 as shown below

\*Now screw the A13(50 mm screw) on both pieces #4 with the help of a screwdriver clockwise direction \*Then screw the A09(3.5x25 mm screw) on the metal piece with the help of a screwdriver clockwise direction