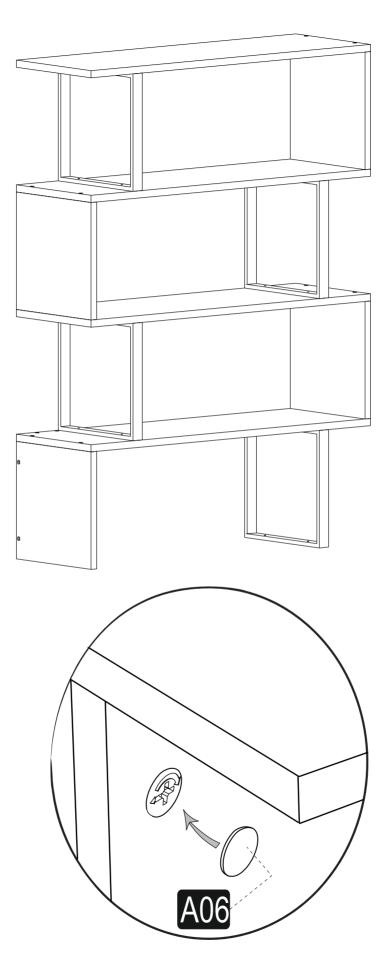

**Step j** \*For the best appearance of your furniture please place all A06(12 mm sticker) onto the A13 (50 mm screw)

Enjoy your Decorotika product!

www.decorotika.us www.decorotika.com