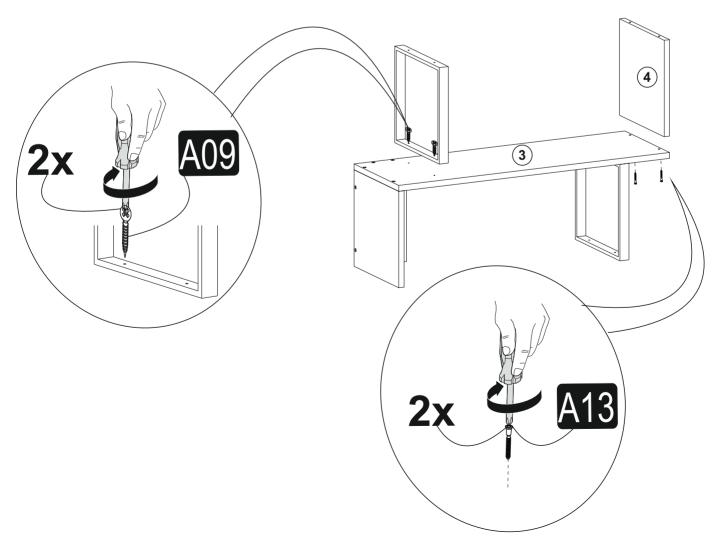

#### step d

- \*Please put the one of metal pieces on the piece #3 as shown below
- \*Then screw the A09(3.5x25 mm screw) with the help of a screwdriver clockwise direction \*Please put the piece #4 on the piece #3 together as shown below
- \*Now screw the A13(50 mm screw) with the help of a screwdriver clockwise direction