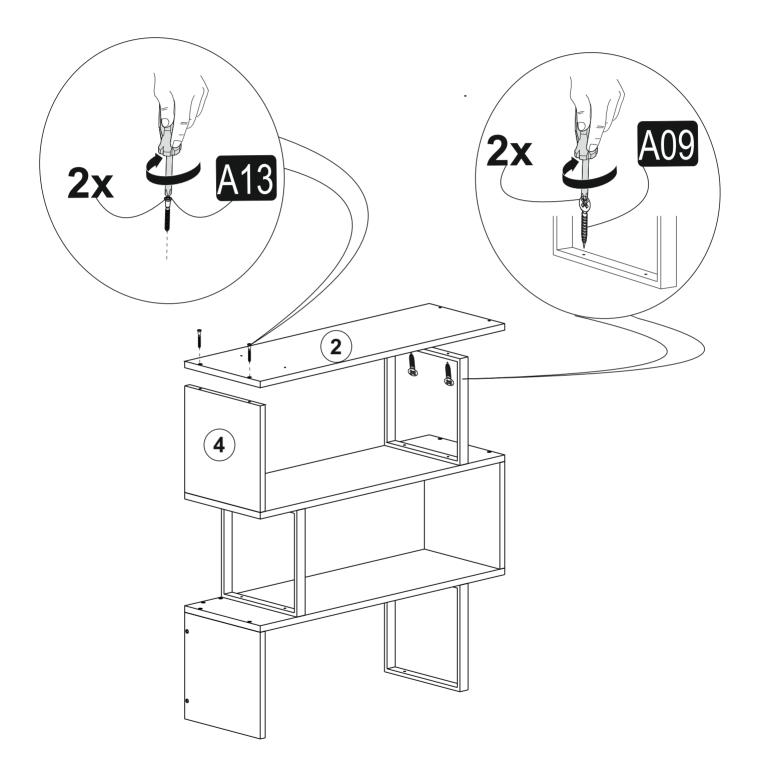

step f
\*Please put the piece #2 on the metal piece and piece #4 as shown below.
\*Then screw the A09(3.5x25 mm screw) with the help of a screwdriver clockwise direction as shown below
\*Now screw the A13(50 mm screw) with the help of a screwdriver clockwise direction as shown below