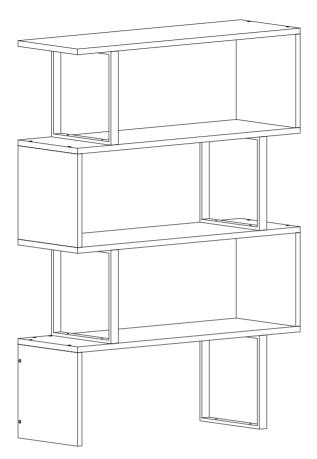

the A09(3.5x25 mm screw) on the metal piece with the help of a screwdriver clockwise direction



step f
\*Please put the piece #2 on the metal piece and piece #4 as shown below.
\*Then screw the A09(3.5x25 mm screw) with the help of a screwdriver clockwise direction as shown below
\*Now screw the A13(50 mm screw) with the help of a screwdriver clockwise direction as shown below



**Step g**\*Please put the metal piece and piece #4 on the piece #2 as shown below.
\*Then screw the A09(3.5x25 mm screw) with the help of a screwdriver clockwise direction as shown below

\*Now screw the A13(50 mm screw) with the help of a screwdriver clockwise direction as shown below





**Step j** \*For the best appearance of your furniture please place all A06(12 mm sticker) onto the A13 (50 mm screw)





Enjoy your Decorotika product!





www.decorotika.us www.decorotika.com