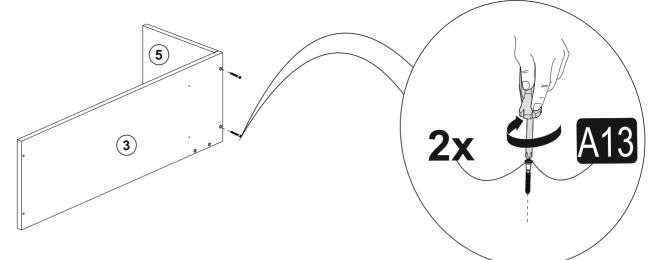

#### step a

\*Please attach the pieces #5 and #3 together as shown below

\*Now screw the A13(50 mm screw) with the help of a screwdriver clockwise direction