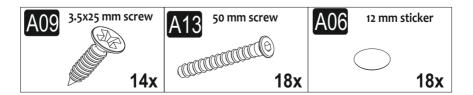

#### step a

\*Please attach the pieces #5 and #3 together as shown below

\*Now screw the A13(50 mm screw) with the help of a screwdriver clockwise direction

# 3 step c \*Please attach the piece #6 to the pieces #3 and #5 as shown below \*Now screw the A13(50 mm screw) with the help of a screwdriver clockwise direction 4x A13 4x A13 6 6

#### step d

- \*Please put the one of metal pieces on the piece #3 as shown below
- \*Then screw the A09(3.5x25 mm screw) with the help of a screwdriver clockwise direction \*Please put the piece #4 on the piece #3 together as shown below
- \*Now screw the A13(50 mm screw) with the help of a screwdriver clockwise direction

, step e

\*Please put the piece #2 on the metal piece and piece #4 as shown below.

\*Then screw the A09(3.5x25 mm screw) on the metal piece with the help of a screwdriver clockwise direction \*Please put the piece #4 and metal piece on the piece #2 as shown below

\*Now screw the A13(50 mm screw) on both pieces #4 with the help of a screwdriver clockwise direction \*Then screw the A09(3.5x25 mm screw) on the metal piece with the help of a screwdriver clockwise direction

step f
\*Please put the piece #2 on the metal piece and piece #4 as shown below.
\*Then screw the A09(3.5x25 mm screw) with the help of a screwdriver clockwise direction as shown below
\*Now screw the A13(50 mm screw) with the help of a screwdriver clockwise direction as shown below

**Step g**\*Please put the metal piece and piece #4 on the piece #2 as shown below.
\*Then screw the A09(3.5x25 mm screw) with the help of a screwdriver clockwise direction as shown below

\*Now screw the A13(50 mm screw) with the help of a screwdriver clockwise direction as shown below

**Step j** \*For the best appearance of your furniture please place all A06(12 mm sticker) onto the A13 (50 mm screw)

Enjoy your Decorotika product!

www.decorotika.us www.decorotika.com